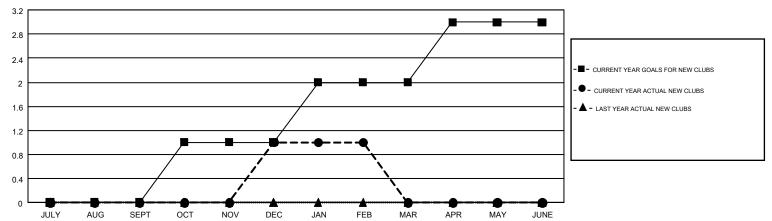

## GMT MONTHLY MEMBERSHIP PROGRESS REPORT

Results as of: 2/28/2018

Multiple District 40

**LOCATION: NEW MEXICO** 

GMT: WILLIAM PHILLIPI

GMT CA 1

|               | Club          | S         |               | Members               |                           |                         |                                                    |  |
|---------------|---------------|-----------|---------------|-----------------------|---------------------------|-------------------------|----------------------------------------------------|--|
|               | RESULTS FOR   | 2017-2018 |               | RESULTS FOR 2017-2018 |                           |                         |                                                    |  |
| QUARTER       | NEW CLUB GOAL | NEW CLUBS | DROPPED CLUBS | QUARTER               | MEMBER GROWTH NET<br>GOAL | MEMBER GROWTH<br>ACTUAL | DROPPED<br>MEMBERS ACTUAL<br>(including transfers) |  |
| JULY/AUG/SEPT | 0             | 0         | 0             | JULY/AUG/SEPT         | -15                       | 34                      | 54                                                 |  |
| OCT/NOV/DEC   | 1             | 1         | 0             | OCT/NOV/DEC           | 14                        | 52                      | 47                                                 |  |
| JAN/FEB/MAR   | 1             | 0         | 0             | JAN/FEB/MAR           | 24                        | 12                      | 7                                                  |  |
| APR/MAY/JUNE  | 1             | 0         | 0             | APR/MAY/JUNE          | 14                        | 0                       | 0                                                  |  |

## GOALS AND ACTUAL NEW CLUBS CUMULATIVE