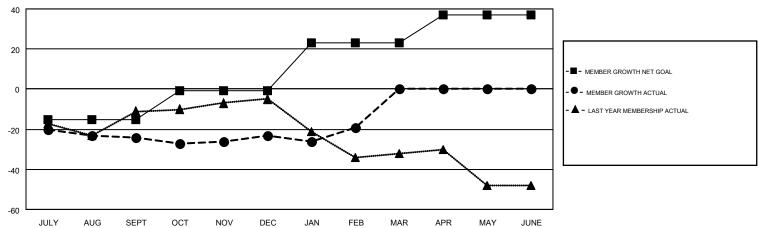

## GMT MONTHLY MEMBERSHIP PROGRESS REPORT

Results as of: 2/28/2018

Multiple District 40

**LOCATION: NEW MEXICO** 

GMT: WILLIAM PHILLIPI

GMT CA 1

|               | Club          | S         |               | Members               |                           |                         |                                                    |  |
|---------------|---------------|-----------|---------------|-----------------------|---------------------------|-------------------------|----------------------------------------------------|--|
|               | RESULTS FOR   | 2017-2018 |               | RESULTS FOR 2017-2018 |                           |                         |                                                    |  |
| QUARTER       | NEW CLUB GOAL | NEW CLUBS | DROPPED CLUBS | QUARTER               | MEMBER GROWTH NET<br>GOAL | MEMBER GROWTH<br>ACTUAL | DROPPED<br>MEMBERS ACTUAL<br>(including transfers) |  |
| JULY/AUG/SEPT | 0             | 0         | 0             | JULY/AUG/SEPT         | -15                       | 34                      | 54                                                 |  |
| OCT/NOV/DEC   | 1             | 1         | 0             | OCT/NOV/DEC           | 14                        | 52                      | 47                                                 |  |
| JAN/FEB/MAR   | 1             | 0         | 0             | JAN/FEB/MAR           | 24                        | 12                      | 7                                                  |  |
| APR/MAY/JUNE  | 1             | 0         | 0             | APR/MAY/JUNE          | 14                        | 0                       | 0                                                  |  |

## GOALS AND ACTUAL MEMBERS CUMULATIVE

| DROPPED CLUBS: 0          |     | 27 CLUBS OF 58 ADDED 1 OR MORE<br>NEW MEMBERS | GENDER DISTRIBUTION  MALE 670 (62.91%) |              |     |
|---------------------------|-----|-----------------------------------------------|----------------------------------------|--------------|-----|
| DROPPED MEMBERS           |     |                                               | FEMALE                                 | 395 (37.09%) |     |
| DECEASED                  | 11  | CLICK HERE FOR CUMULATIVE                     | TOTAL FAMILY UNIT MEMBERS              |              | 206 |
| CLUB CANCELLED 0 OTHER 97 |     | MEMBERSHIP DATA                               | FAMILY MEMBERS PAYING HALF             |              | 108 |
| TOTAL                     | 108 |                                               | DUES                                   |              |     |